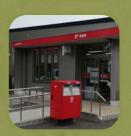

#### 10. JP Post & JP Bank:

JP Post & JP Bank is post office and one of the most common bank in Japan.