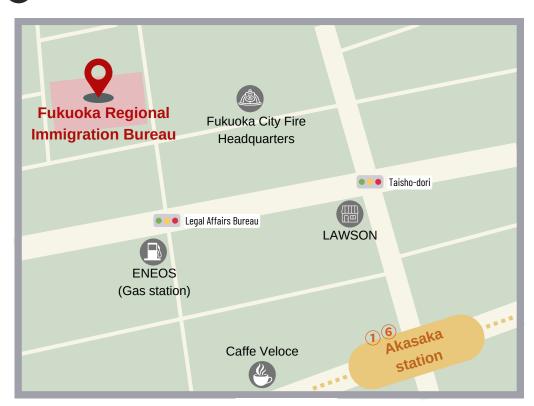

# Fukuoka Regional Immigration Bureau

## **▼**Application window

6F Fukuoka Legal Affairs General Office #1 3 Chome-5-25 Maizuru, Chuo ward, Fukuoka, 810-0073

#### [ACCESS]

7 minutes walk (about 500m) from the exit ① at "Akasaka station" of Fukuoka City Subway Kuko Line (take exit ⑥ if you use an elevator).

- 9a.m.  $\sim$  12p.m., 1 p.m.  $\sim$  4 p.m. (weekdays only)
- Inspection Coordination Department: 092-717-7595